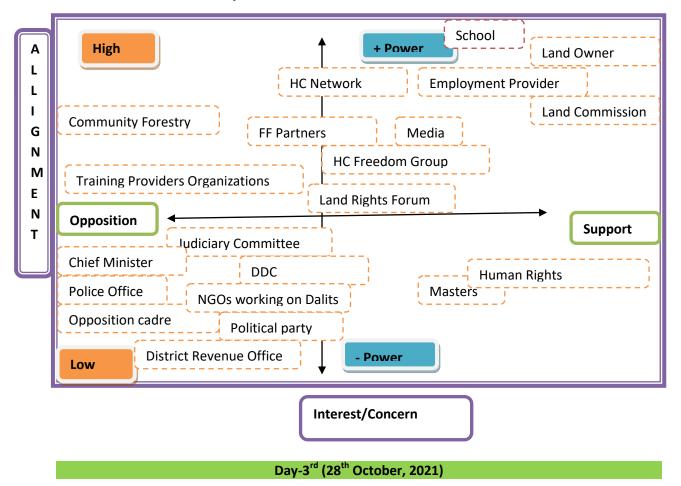

### **Supportive**

- Office of Rural/Urban Municipality
- 2. Ward Office
- 3. District Administration Office
- 4. Police Office
- Training Provider Organizations (TPOs)
- 6. Judiciary Committee
- 7. Rate Determination Committee of RM/UM
- 8. Land Problem Solving Commission
- 9. Harawa-Charawa Network
- 10. Funding Partners
- 11. National Land Rights Forum
- 12. District Revenue Office/Land Mapping Office
- 13. Media/Journalists
- 14. Harawa-Charawa Freedom Group

### **Oppositions:**

- Land Owners
- 2. Decision Makers
- 3. Masters
- 4. Caste/Ethnicity
- Employment Provider
- 6. Political cadre members

### Then stakeholders were analysed based on their interest and concern as

The recap of the Day-2<sup>nd</sup> was conducted as per the division of the responsibility to the participants. Mr. Dasan Mandal (chairperson of national HC network) was handed over the responsibility for workshop management. Ms. Aasha BK (social mobilize of DJKYC) handed over the responsibility to Mr. Kasindra Mahara (social mobilize of CIC) for reporting. Similarly, the responsibility for evaluation was given to Ms. Lagindra Sada (general secretary of national HC network).