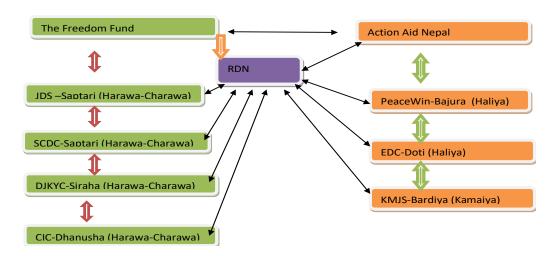

The Freedom Fund has been implementing the project entitled as 'Ending Agriculture Bonded Labours System in Nepal' for the period from 1<sup>st</sup> April, 2021 to 31<sup>st</sup> December, 2023 that aims to end agriculture bonded labours; Harawa-Charawa, Haliya and Kamaiya with emancipation and just rehabilitation. The project will directly cover 8 districts (Saptari, Siraha, Dhanusha, Mahottari, Sarlahi, Rauthat, Bara and Parsa) in province-2 of Nepal on HC issue. Similarly, it will also work in province-5 on Kamaiya and Province-7 on Haliya as well as Kathmandu for the overall federal level policy advocacy jointly targeting Harawa-Charawa, Haliya and Kamaiya-HCHaK partnering with RDN. The project will partner with SCDC and JDC at Saptari, DJKYC at Siraha, CIC at Dhanusha. It will also coordinate KMJS at Bardiya, EDC at Doti and PeaceWin at Bajura through Action Aid Nepal as well as FLeAG to conduct policy advocacy at federal level. Regarding the situation mentioned above, the Freedom Fund (FF) organized 3 days 'Advocacy Workshop focusing on Harawa-Charawa Issue' in the presence of FF partners and HC network members. The workshop was conducted from 26<sup>th</sup> October, 2021 to 28<sup>th</sup> October, 2021 at Jungle Safari Lodge in Sauraha Chitwan.