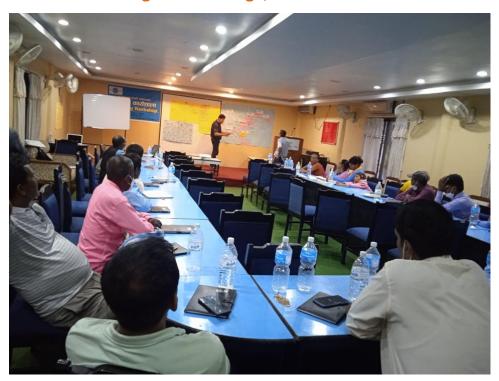

### Day-1<sup>st</sup> (26<sup>th</sup> October, 2021)

In the beginning of the workshop, Mr. Jiyam Shrestha, the Freedom Fund Nepal program advisors highlighted the importance of the workshop in the changing context and also share the objectives. He emphasized on the initiatives of the Freedom Fund to end agriculture bonded labours in Nepal. He further said that we have been working together on HC issues since last 2014 and our upcoming priority needs to be focused on ending agriculture bonded labours in Nepal by influencing policy makers through policy advocacy. He also highlighted the role of implementing partners and HC networks to effective advocacy campaigns at different levels (local, provincial and federal level).

introduce one other to the plenary. Then, Mr. Bala Ram Bhattarai, advocacy expert and the Freedom Fund Consultant facilitated on ground rules setting and division of responsibility among participants on each day's overall management, reporting and evaluation. He informed that the starting session of the workshop is inter-connected with all the session of the workshop. Therefore, he requested all participants to take the serious attention on every session of the program.

Mr. Jiyam Shrestha, the Freedom Fund Nepal program advisor presented the overview of the new program 'Ending Agriculture Bonded Labours in Nepal (2021-2023)'. He shared the program goal, outcomes and outputs relating to the advocacy workshop. He also shared the program implementation Modality as;