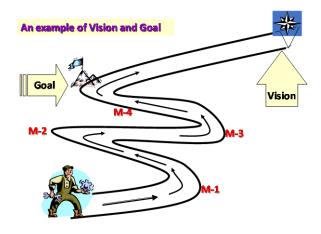

During the same course of time, Mr. Brahmdev Ram, the Freedom Fund, program advisor shared the example of vision and goal. Then, he suggested all the participants to review and reflect of our work by presenting the following questions as;