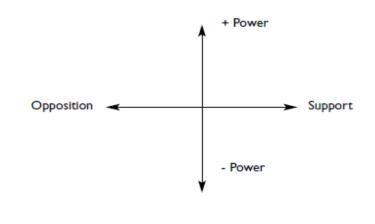

He briefly explained about the use a power map to plot stakeholders; using a large piece of paper or whiteboard draw an axis with alignment and interest (see picture) showing low to high. Similarly, he presented the definition of stakeholder as it is a party that has an interest and can either affect or be affected by the policy. There are two kinds of stakeholders;

### Stakeholder Analysis

You can draws linking between different stakeholders to understand the influence one stakeholder can have on another. For example: Media stories can have an impact on the decisions that government officials or ministers make. This would result in a link between media and government ministers.